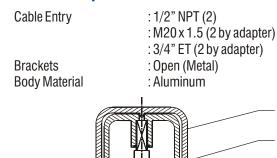

## **Features and Specifications**

- Aluminum die cast powder coated body
- High corrosion resistance
- Polycarbonate dome
- Fully adjustable spring loaded cams for easy setting
- Special printed circuit board to eliminate all wiring from the switch elements to terminals
- Protection against short circuit
- (2) 1/2 " conduit entries
- Namur mounting as standard
- Weather proof IP 65 / IP 67
- Temperature range : -20 °C to 80 °C 4 °F to 176 °F