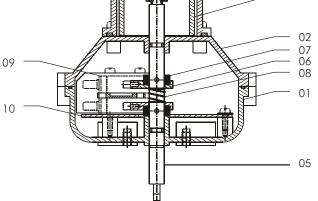

| Sr.No. | COMPONENT DESCRIPTION | MATERIAL / MAKE | QTY |
|--------|-----------------------|-----------------|-----|
| 01     | BODY                  | ALUMINUM        | 1   |
| 02     | TOP COVER             | ALUMINUM        | 1   |
| 03     | DOME COVER            | POLYCARBONATE   | 1   |
| 04     | DOME INDICATOR        | ABS PLASTIC     | 1   |
| 05     | SHAFT                 | SS 303          | 1   |
| 06     | CAM                   | ABS PLASTIC     | 2   |
| 07     | CAM GEAR              | DELRIN          | 2   |
| 08     | SPRING                | SPRING STEEL    | 1   |
| 09     | LIMIT SWITCH          | HONEYWELL       | 2   |
| 10     | PCB                   | GLASS EPOXY     | 1   |