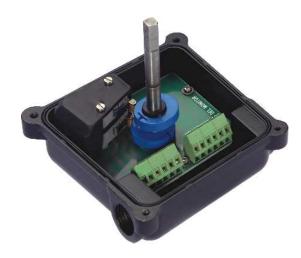

| Sr.No. | COMPONENT DESCRIPTION | MATERIAL / MAKE | QTY |
|--------|-----------------------|-----------------|-----|
| 01     | BODY                  | ALUMINUM        | 1   |
| 02     | TOP COVER             | ALUMINUM        | 1   |
| 03     | DOME COVER            | POLYCARBONATE   | 1   |
| 04     | DOME INDICATOR        | ABS PLASTIC     | 1   |
| 05     | SHAFT                 | SS 303          | 1   |
| 06     | CAM                   | ABS PLASTIC     | 2   |
| 07     | CAM GEAR              | DELRIN          | 2   |
| 08     | SPRING                | SPRING STEEL    | 1   |
| 09     | LIMIT SWITCH          | HONEYWELL       | 2   |
| 10     | PCB                   | GLASS EPOXY     | 1   |