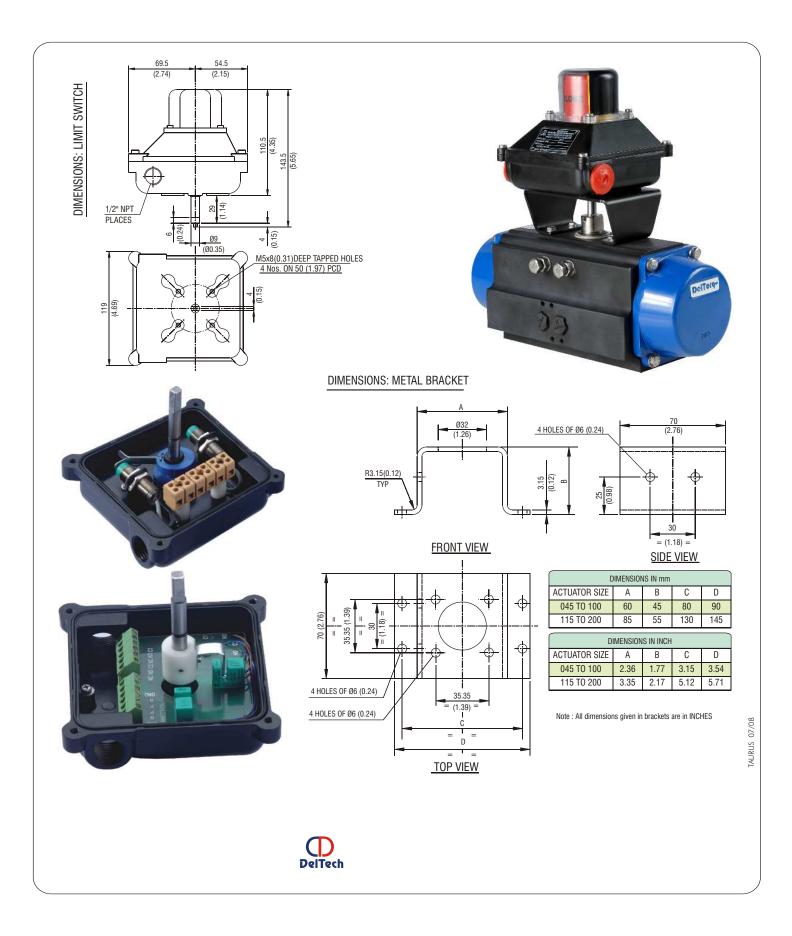

## **Features and Specifications**

- Aluminum die cast powder coated body
- High corrosion resistance
- Polycarbonate dome
- Fully adjustable spring loaded cams for easy setting
- Special printed circuit board to eliminate all wiring from the switch elements to terminals
- Protection against short circuit
- (2) 1/2 " conduit entries
- Namur mounting as standard
- Weather proof IP 65 / IP 67
- Temperature range : -20 °C to 80 °C 4 °F to 176 °F

## **Standard Options Available**

| LIMIT SWITCH     |                |                    |                                       |     |  |  |
|------------------|----------------|--------------------|---------------------------------------|-----|--|--|
| SWITCH<br>TYPE   | SWITCH<br>MAKE | SWITCH<br>MODEL    | RATING                                | QTY |  |  |
| SPDT             | HONEYWELL      | V5C010EB30         | 10 Amps, 125 or 250 V AC,<br>220 V DC | 2   |  |  |
|                  |                |                    | NO / NC                               |     |  |  |
| INDUCTIVE SENSOR |                |                    |                                       |     |  |  |
| RECTANGULAR      | P&F            | NJ2-V3-N           | 8V DC, 3 mA, Namur, NC                | 2   |  |  |
|                  |                | NBB3-V3-Z4         | 5 - 60 V DC, 100 mA, 2 Wire,<br>NO    |     |  |  |
| CYLINDRICAL      |                | NJ2-12-GM-N        | 8V DC, Namur, NC                      | 2   |  |  |
|                  |                | NCB2-12GM35-<br>NO | 8V DC, 3 mA, Namur, NC                |     |  |  |
|                  |                | NCB4-12GM40-<br>Z0 | 5 - 60 V DC, 100 mA, 2 Wire,<br>NO    |     |  |  |
|                  |                | NCN4-12GM35-<br>NO | 8V DC, 3 mA, Namur, NC                |     |  |  |
| SLOTTED          |                | SLOTTED SJ 3.5 N   | 8V DC, 3 mA, Namur, NC                | 2   |  |  |

| Sr.No. | COMPONENT DESCRIPTION | MATERIAL / MAKE | QTY |
|--------|-----------------------|-----------------|-----|
| 01     | BODY                  | ALUMINUM        | 1   |
| 02     | TOP COVER             | ALUMINUM        | 1   |
| 03     | DOME COVER            | POLYCARBONATE   | 1   |
| 04     | DOME INDICATOR        | ABS PLASTIC     | 1   |
| 05     | SHAFT                 | SS 303          | 1   |
| 06     | CAM                   | ABS PLASTIC     | 2   |
| 07     | CAM GEAR              | DELRIN          | 2   |
| 08     | SPRING                | SPRING STEEL    | 1   |
| 09     | LIMIT SWITCH          | HONEYWELL       | 2   |
| 10     | PCB                   | GLASS EPOXY     | 1   |