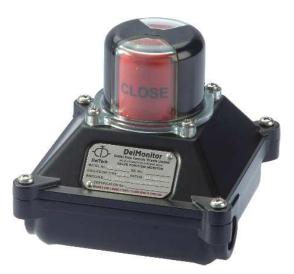

## **DelMonitor<sup>®</sup> Series 83**

03

04

## Valve Position Monitor

## **Features and Specifications**

- Aluminum die cast powder coated body
- High corrosion resistance
- Polycarbonate dome
- Fully adjustable spring loaded cams for easy setting
- Special printed circuit board to eliminate all wiring from the switch elements to terminals
- Protection against short circuit
- (2) 1/2 " conduit entries
- Namur mounting as standard
- Weather proof IP 65 / IP 67
- Temperature range : -20 °C to 80 °C 4 °F to 176 °F